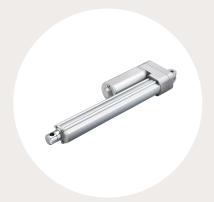

# **Actuator**

Optional

#### **TA16 SERIES**

Max. load

3,500N (push/pull)

Max. speed at max. load

6.2mm/s

Max. speed at no load

23.5mm/s

**Retracted length** 

≥ Stroke + 112mm