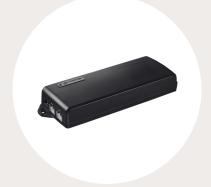

# **Control Boxes**

## **TC11 SERIES**

**Number of motors** 

1

Max. output

29V DC, 6A

#### **TC15 SERIES**

**Number of motors** 

2

Max. output

32V DC, 10A

## **TC16 SERIES**

**Number of motors** 

3

Max. output

32V DC, 10A