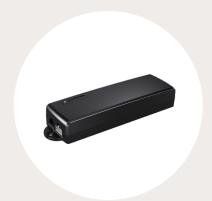

# **Control Boxes**

## **TC11 SERIES**

**Number of motors** 

1

Max. output

29V DC, 6A

#### **TC15 SERIES**

**Number of motors** 

2

Max. output

32V DC, 10A

## **TC16 SERIES**

**Number of motors** 

3

Max. output

32V DC, 10A