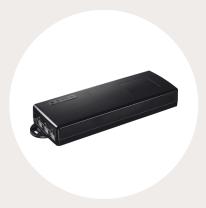

# **Control Boxes**

## **TC11 SERIES**

**Number of motors** 

1

Max. output

29V DC, 6A

#### **TC15 SERIES**

**Number of motors** 

2

Max. output

32V DC, 10A

## **TC16 SERIES**

**Number of motors** 

3

Max. output

32V DC, 10A