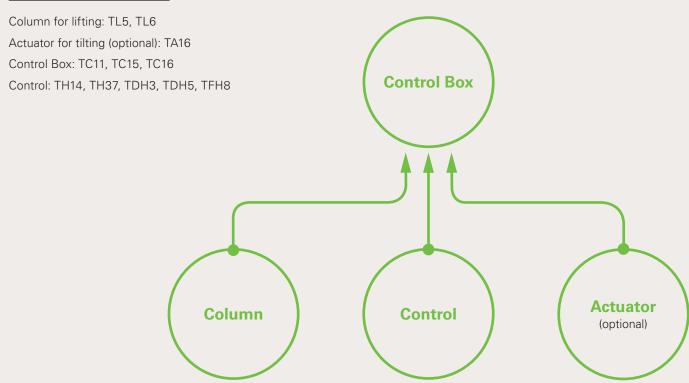

# **Solution Overview**

# **Columns**

# **Actuator**

Optional

## **TL5 SERIES**

Max. load 800N (push)

Max. speed at no load 36mm/s

Retracted length

560mm

Dimension of outer tube

3-stage, 120\*70mm, rectangular

**Stroke** 675mm

## **TL6 SERIES**

Max. load 700N (push)

Max. speed at no load

46mm/s

**Retracted length** 

Standard:

590mm/560mm (M), 520mm (S)

With shoes:

610mm/580mm (M), 540mm (S)

**Dimension of outer tube** 

3-stage, Ø70mm, round

Stroke

650mm/660mm (M/S)

#### **TA16 SERIES**

Max. load

3,500N (push/pull)

Max. speed at max. load

6.2mm/s

Max. speed at no load

23.5mm/s

**Retracted length** 

# **Control Boxes**

## **TC11 SERIES**

**Number of motors** 

1

Max. output

29V DC, 6A

#### **TC15 SERIES**

**Number of motors** 

2

Max. output

32V DC, 10A

## **TC16 SERIES**

**Number of motors** 

3

Max. output

32V DC, 10A

# **Controls**

**TH14 SERIES** 

Max. available buttons 2

**TH37 SERIES** 

Max. available buttons 2

## **TFH8 SERIES**

Max. available buttons 2

# **TDH3 SERIES**

Max. available buttons 6

3 Memory positions

## **TDH5 SERIES**

 ${\bf Max.\ available\ buttons}\ 6$ 

4 Memory positions