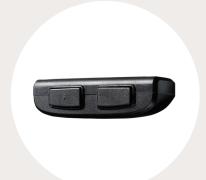

# **Controls**

**TH14 SERIES** 

Max. available buttons 2

**TH37 SERIES** 

Max. available buttons 2

## **TFH8 SERIES**

Max. available buttons 2