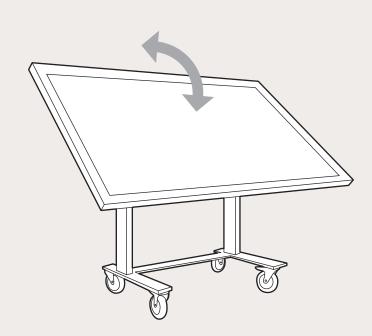

# **Actuator**

Optional

#### **TA16 SERIES**

Max. load

3,500N (push/pull)

Max. speed at max. load

6.2mm/s

Max. speed at no load

23.5mm/s

**Retracted length** 