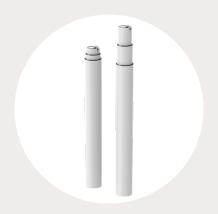

## **TL6 SERIES**

Max. load 700N (push)

Max. speed at no load

46mm/s

**Retracted length** 

Standard:

590mm/560mm (M), 520mm (S)

With shoes:

610mm/580mm (M), 540mm (S)

**Dimension of outer tube** 

3-stage, Ø70mm, round

Stroke

650mm/660mm (M/S)

#### **TA16 SERIES**

Max. load

3,500N (push/pull)

Max. speed at max. load

6.2mm/s

Max. speed at no load

23.5mm/s

**Retracted length** 

≥ Stroke + 112mm