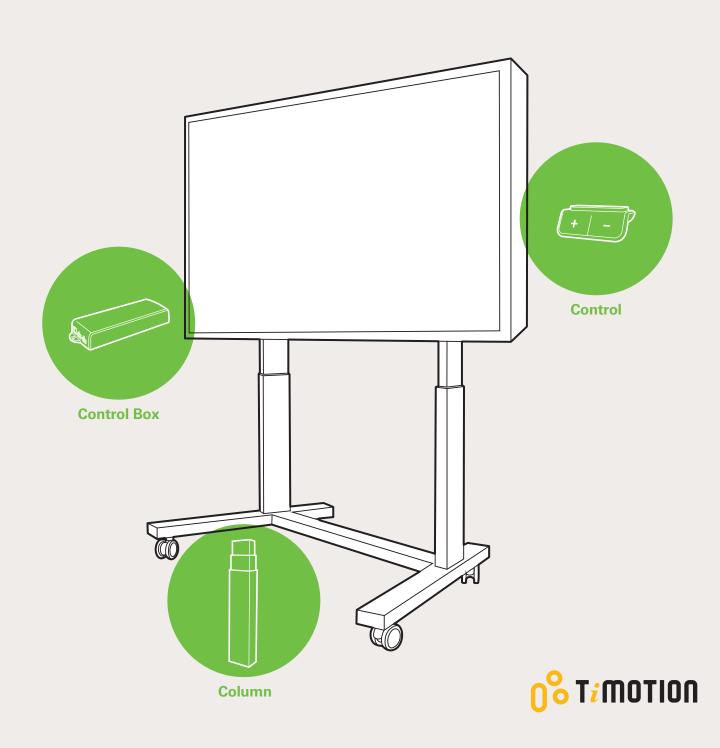

# FOR HEIGHT ADJUSTABLE TOUCHSCREENS OR LIFTS

Choose TiMOTION for Flexibility, Customized Products, and Tailor-Made Services

TiMOTION provides a wide range of actuation system equipped with multiple columns, control boxes, and controls for the manufacturers to choose from. The TiMOTION column series are primarily designed for lifting applications, such as the height adjustable touchscreens that require vertical movement.

# **Solution Overview**

# **Columns**

# **Actuator**

Optional

# **Control Boxes**