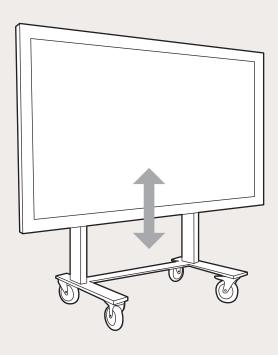

# FOR HEIGHT ADJUSTABLE TOUCHSCREENS OR LIFTS

Choose TiMOTION for Flexibility, Customized Products, and Tailor-Made Services

TiMOTION provides a wide range of actuation system equipped with multiple columns, control boxes, and controls for the manufacturers to choose from. The TiMOTION column series are primarily designed for lifting applications, such as the height adjustable touchscreens that require vertical movement.

# **Columns**