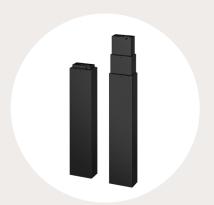

# **Columns**

## **TL5 SERIES**

Max. load 800N (push)

Max. speed at no load 36mm/s

Retracted length

560mm

Dimension of outer tube

3-stage, 120\*70mm, rectangular

**Stroke** 675mm

## **TL6 SERIES**

Max. load 700N (push)

Max. speed at no load

46mm/s

**Retracted length** 

Standard:

590mm/560mm (M), 520mm (S)

With shoes:

610mm/580mm (M), 540mm (S)

**Dimension of outer tube** 

3-stage, Ø70mm, round

Stroke

650mm/660mm (M/S)